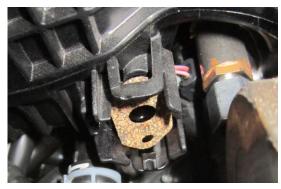

## 1.0 TSI Boost Tap Fitting Kit Installation Instructions

- 1. Locate the map sensor which is attached to the inlet manifold. Remove both screws (if present), hold back retaining tabs and lift map sensor out.
- 2. Insert the map sensor in to the Forge boost tap block.
- 3. Position cork gasket on manifold and place boost tap block on top. Fasten with the two shorter screws supplied, if the shorter screws do not feel secure then use the two longer screws supplied.
- 4. The silicone hose can now be fitted to the pipe and routed to the required location.