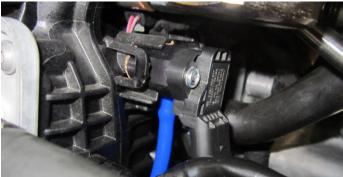

## 1.0 TSI Boost Tap Fitting Kit Installation Instructions

- 1. Locate the map sensor which is attached to the inlet manifold. Remove both screws (if present), hold back retaining tabs and lift map sensor out.
- 2. Insert the map sensor in to the Forge boost tap block.
- 3. Position cork gasket on manifold and place boost tap block on top. Fasten with the two shorter screws supplied, if the shorter screws do not feel secure then use the two longer screws supplied.
- 4. The silicone hose can now be fitted to the pipe and routed to the required location.